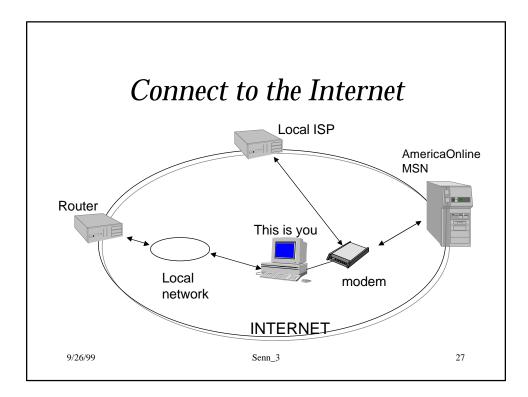

| 18 |







| HTML Document Components |                 |  |  |  |  |
|--------------------------|-----------------|--|--|--|--|
| comments                 | HTML PUBLIC     |  |  |  |  |
| begin html               | <html></html>   |  |  |  |  |
| header                   | <head></head>   |  |  |  |  |
|                          | <title></title> |  |  |  |  |
|                          |                 |  |  |  |  |
| Body                     | <body></body>   |  |  |  |  |
|                          |                 |  |  |  |  |
|                          |                 |  |  |  |  |
| end html                 |                 |  |  |  |  |
| 9/26/99                  | Senn_3 22       |  |  |  |  |