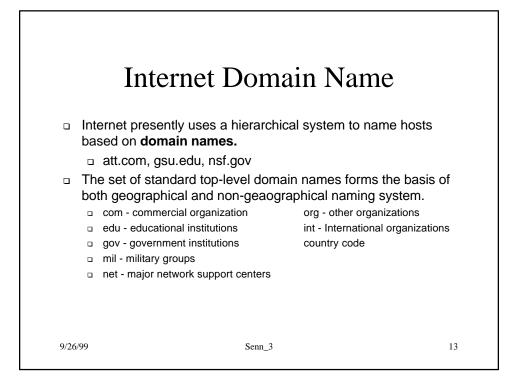

| Approx. number of computers on the Internet                                                               |        |                                            |  |  |  |
| 1983<br>1984<br>1985<br>1986<br>1987<br>1988<br>1989<br>1990<br>1991<br>1992<br>1993<br>1994 | 562<br>1024<br>1961<br>2308<br>5089<br>28174<br>80000<br>290000<br>500000<br>727000<br>1200000<br>2217000 |        | 1994 - www explosion<br>hits the Internet. |  |  |  |
| 9/26/99                                                                                      |                                                                                                           | Senn_3 | 6                                          |  |  |  |























| G       | <b>.</b>                                      | Veronica and WAIS                                                                                                                                    | 5  |
|---------|-----------------------------------------------|------------------------------------------------------------------------------------------------------------------------------------------------------|----|
|         | Gopher                                        | Search for textual information in hierarchical menus.                                                                                                |    |
|         | Veronica                                      | Uses keywords to search multiple<br>Gopher menus.