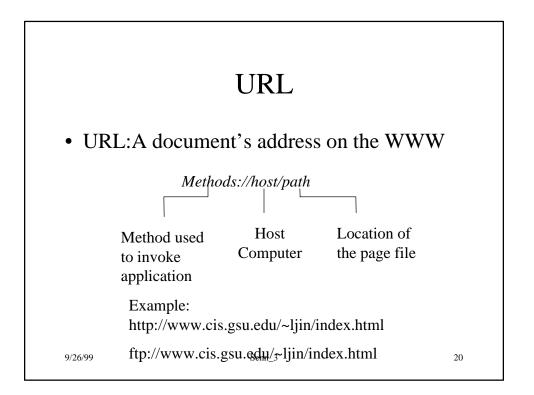

ywords to search multiple<br>Gopher menus.                                                                                                    |    |
|         | WAIS (Wide<br>Area<br>Information<br>Servers) | Search the fully indexed contents of<br>databases on the Net, and creates a<br>menu of articles and manuscripts<br>containing the keywords provided. |    |
|         |                                               |                                                                                                                                                      |    |
| 9/26/99 |                                               | Senn_3                                                                                                                                               | 18 |







| HTML Document Components |                 |  |  |  |  |
|--------------------------|-----------------|--|--|--|--|
| comments                 | HTML PUBLIC     |  |  |  |  |
| begin html               | <html></html>   |  |  |  |  |
| header                   | <head></head>   |  |  |  |  |
|                          | <title></title> |  |  |  |  |
|                          |                 |  |  |  |  |
| Body                     | <body></body>   |  |  |  |  |
|                          |                 |  |  |  |  |
|                          |                 |  |  |  |  |
| end html                 |                 |  |  |  |  |
| 9/26/99                  | Senn_3 22       |  |  |  |  |