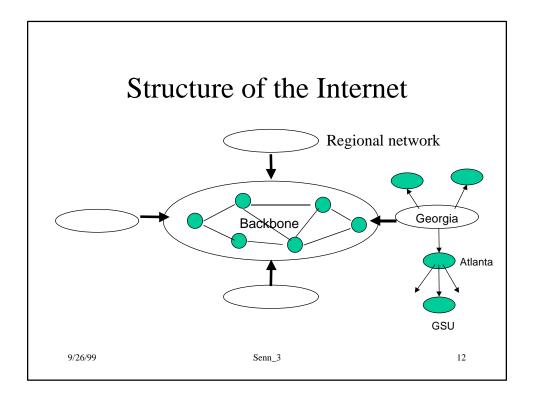

| Approx. number of computers on the Internet                                                               |        |                                            |  |  |  |
| 1983<br>1984<br>1985<br>1986<br>1987<br>1988<br>1989<br>1990<br>1991<br>1992<br>1993<br>1994 | 562<br>1024<br>1961<br>2308<br>5089<br>28174<br>80000<br>290000<br>500000<br>727000<br>1200000<br>2217000 |        | 1994 - www explosion<br>hits the Internet. |  |  |  |
| 9/26/99                                                                                      |                                                                                                           | Senn_3 | 6                                          |  |  |  |























| G       | <b>.</b>                                      | Veronica and WAIS                                                                                                                                    | 5  |
|---------|-----------------------------------------------|------------------------------------------------------------------------------------------------------------------------------------------------------|----|
|         | Gopher                                        | Search for textual information in hierarchical menus.                                                                                                |    |
|         | Veronica                                      | Uses keywords to search multiple<br>Gopher menus.