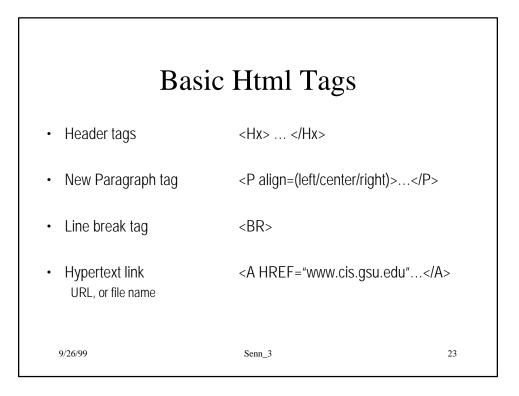

| 18 |







| HTML Document Components |                 |  |  |  |  |
|--------------------------|-----------------|--|--|--|--|
| comments                 | HTML PUBLIC     |  |  |  |  |
| begin html               | <html></html>   |  |  |  |  |
| header                   | <head></head>   |  |  |  |  |
|                          | <title></title> |  |  |  |  |
|                          |                 |  |  |  |  |
| Body                     | <body></body>   |  |  |  |  |
|                          |                 |  |  |  |  |
|                          |                 |  |  |  |  |
| end html                 |                 |  |  |  |  |
| 9/26/99                  | Senn_3 22       |  |  |  |  |