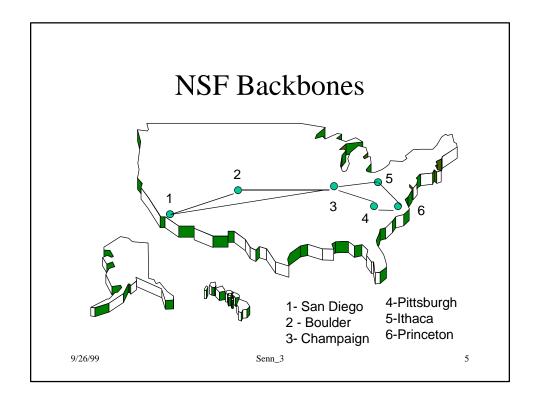

| Decade of Incredible Growth                                                                  |                                                                                                           |        |                                            |  |  |  |
|----------------------------------------------------------------------------------------------|-----------------------------------------------------------------------------------------------------------|--------|--------------------------------------------|--|--|--|
| Year                                                                                         | Approx. number of computers on the Internet                                                               |        |                                            |  |