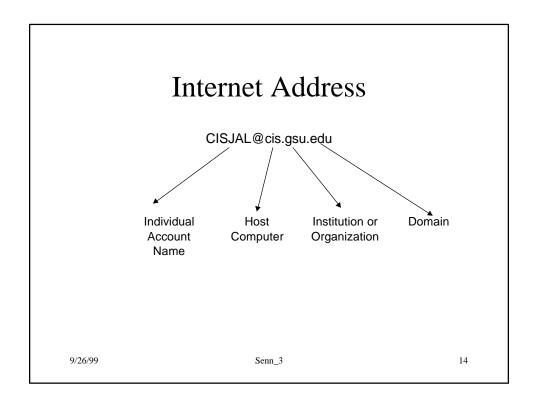

| Approx. number of computers on the Internet                                                               |        |                                            |  |  |  |
| 1983<br>1984<br>1985<br>1986<br>1987<br>1988<br>1989<br>1990<br>1991<br>1992<br>1993<br>1994 | 562<br>1024<br>1961<br>2308<br>5089<br>28174<br>80000<br>290000<br>500000<br>727000<br>1200000<br>2217000 |        | 1994 - www explosion<br>hits the Internet. |  |  |  |
| 9/26/99                                                                                      |                                                                                                           | Senn_3 | 6                                          |  |  |  |























| G       | <b>.</b>                                      | Veronica and WAIS                                                                                                                                    | 5  |
|---------|-----------------------------------------------|------------------------------------------------------------------------------------------------------------------------------------------------------|----|
|         | Gopher                                        | Search for textual information in hierarchical menus.                                                                                                |    |
|         | Veronica                                      | Uses keywords to search multiple<br>Gopher menus.