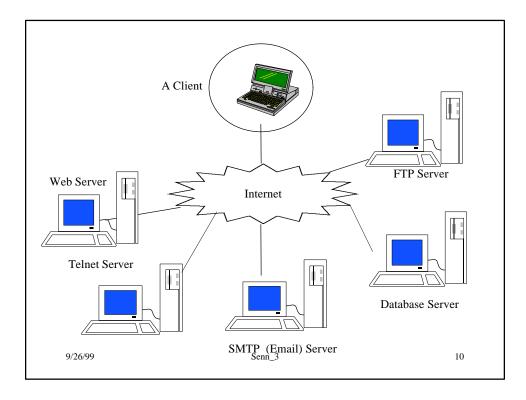

| Approx. number of computers on the Internet                                                               |        |                                            |  |  |  |
| 1983<br>1984<br>1985<br>1986<br>1987<br>1988<br>1989<br>1990<br>1991<br>1992<br>1993<br>1994 | 562<br>1024<br>1961<br>2308<br>5089<br>28174<br>80000<br>290000<br>500000<br>727000<br>1200000<br>2217000 |        | 1994 - www explosion<br>hits the Internet. |  |  |  |
| 9/26/99                                                                                      |                                                                                                           | Senn_3 | 6                                          |  |  |  |























| G       | <b>.</b>                                      | Veronica and WAIS                                                                                                                                    | 5  |
|---------|-----------------------------------------------|------------------------------------------------------------------------------------------------------------------------------------------------------|----|
|         | Gopher                                        | Search for textual information in hierarchical menus.                                                                                                |    |
|         | Veronica                                      | Uses keywords to search multiple<br>Gopher menus.